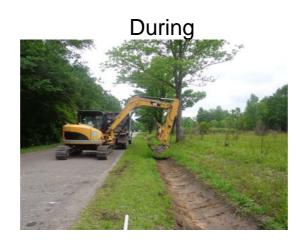

## **Narrative Description of Project:**

Project improved 5,410 L.F. of drainage system. Cleaned out 980 L.F. of channel and 4,430 L.F. of roadside ditch. Jetted (2) crossline pipes and (10) driveway pipes.