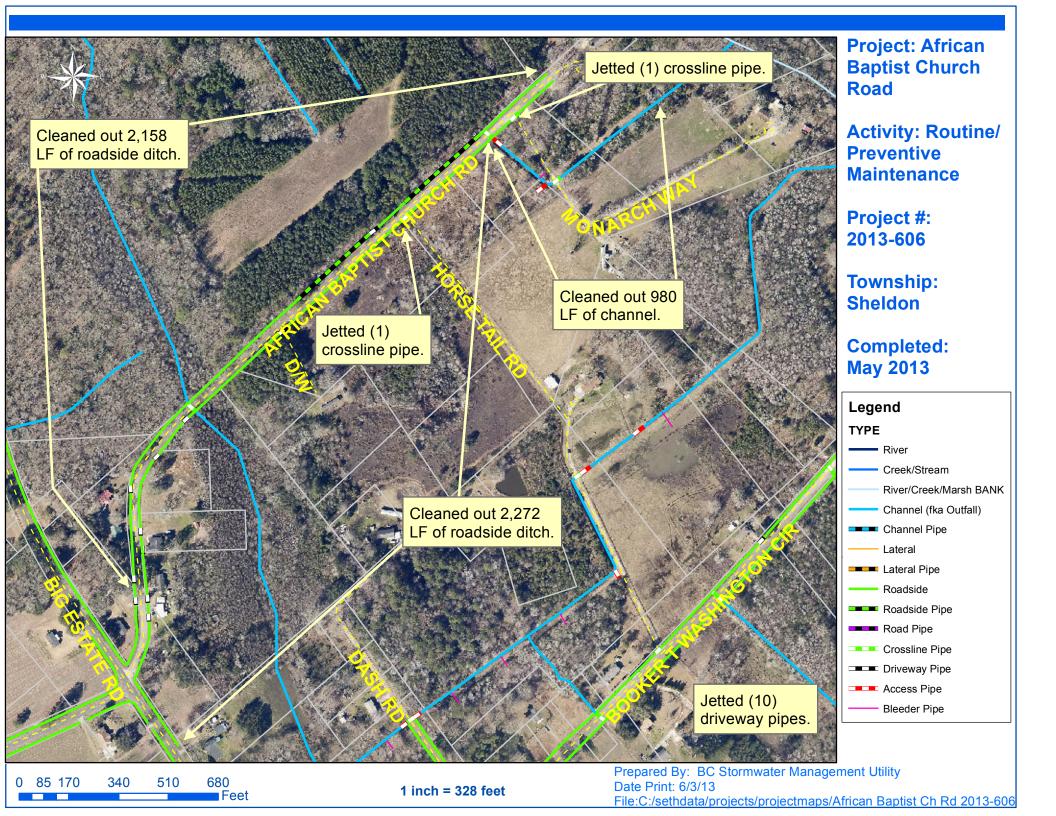

Project Summary

Project Summary: First African Baptist Church Road

**Activity:** Routine/Preventive Maintenance

Completion: May-13

## **Narrative Description of Project:**

Project improved 5,410 L.F. of drainage system. Cleaned out 980 L.F. of channel and 4,430 L.F. of roadside ditch. Jetted (2) crossline pipes and (10) driveway pipes.