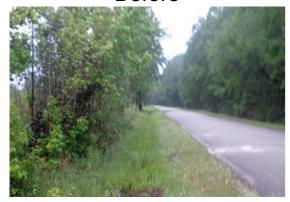

## **Narrative Description of Project:**

Project improved 5,410 L.F. of drainage system. Cleaned out 980 L.F. of channel and 4,430 L.F. of roadside ditch. Jetted (2) crossline pipes and (10) driveway pipes.