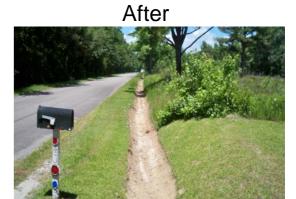

## **Narrative Description of Project:**

Project improved 5,410 L.F. of drainage system. Cleaned out 980 L.F. of channel and 4,430 L.F. of roadside ditch. Jetted (2) crossline pipes and (10) driveway pipes.